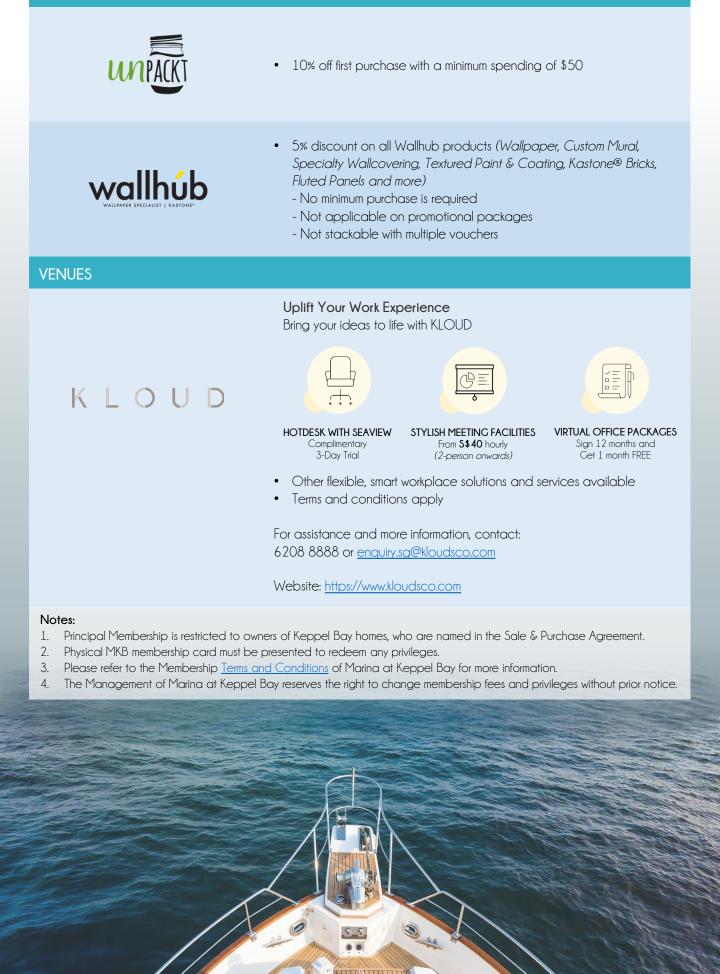

|
| PALERMO                    | <ul> <li>10% off dining (For dine-in, takeaway and events)</li> <li>A complimentary glass of house pour during birthday month</li> </ul>                   |
| <b>privé</b> grill         | • 10% discount on à la carte food and beverage items<br>(Not applicable for set meals, special occasions menus, other The Privé Group<br>promotions, etc.) |
| <b>DLIVE</b><br>Keppel Bay | • 10% discount on à la carte food and beverage items<br>(Not applicable for set menus, promotions, happy hours, etc.)                                      |
|                            |                                                                                                                                                            |



## LEISURE



I THE ST