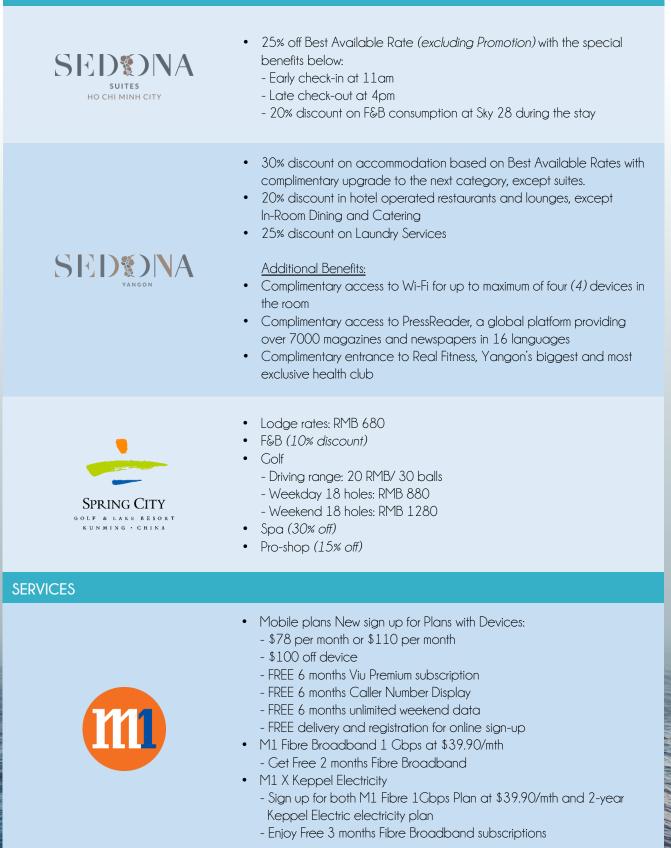

h</li> </ul>                   |
| PALERMO                    | <ul> <li>10% off dining (For dine-in, takeaway and events)</li> <li>A complimentary glass of house pour during birthday month</li> </ul>                   |
| <b>privé</b> grill         | • 10% discount on à la carte food and beverage items<br>(Not applicable for set meals, special occasions menus, other The Privé Group<br>promotions, etc.) |
| <b>DLIVE</b><br>Keppel Bay | • 10% discount on à la carte food and beverage items<br>(Not applicable for set menus, promotions, happy hours, etc.)                                      |
|                            |                                                                                                                                                            |



## LEISURE



I THE ST