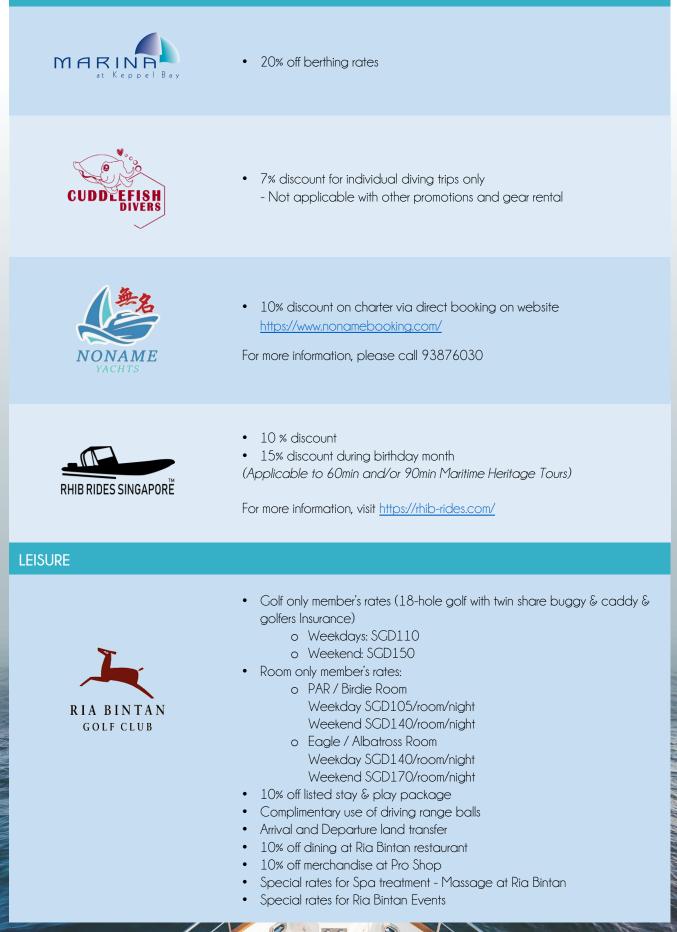

birthday month</li> </ul>                   |
| PALERMO                    | <ul> <li>10% off dining (For dine-in, takeaway and events)</li> <li>A complimentary glass of house pour during birthday month</li> </ul>                   |
| <b>privé</b> grill         | • 10% discount on à la carte food and beverage items<br>(Not applicable for set meals, special occasions menus, other The Privé Group<br>promotions, etc.) |
| <b>DLIVE</b><br>Keppel Bay | • 10% discount on à la carte food and beverage items<br>(Not applicable for set menus, promotions, happy hours, etc.)                                      |
|                            |                                                                                                                                                            |



## LEISURE



I THE ST