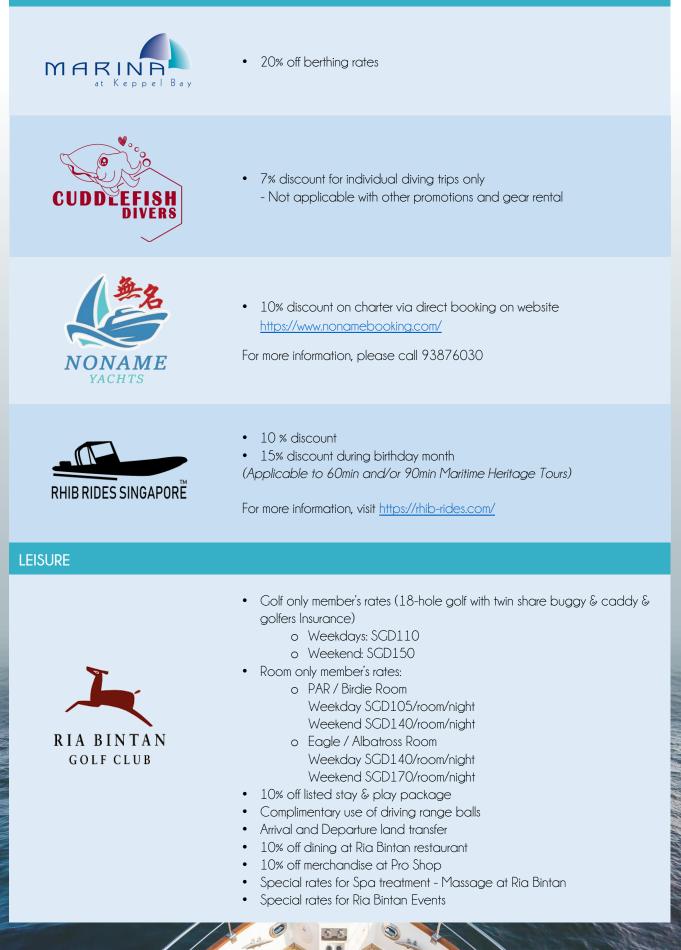

## Principal Membership Privileges

\*\*Enjoy Up to 3 hours free parking daily for one vehicle \*\*\*Members are not entitled to any other ongoing car park promotions

| B | <b>BL</b> | Εl |  |
|---|-----------|----|--|

F&B

- 10% off dining (For dine-in, takeaway and events)
- A complimentary glass of house pour during birthday month

## PALERMO

- 10% off dining (For dine-in, takeaway and events)
- A complimentary glass of house pour during birthday month

• 10% discount on à la carte food and beverage items (Not applicable for set menus, promotions, happy hours, etc.)

## LEISURE

| SEDSONA<br>suites<br>ho chi minh city                | <ul> <li>25% off Best Available Rate (<i>excluding Promotion</i>) with the special benefits below:</li> <li>Early check-in at 11am</li> <li>Late check-out at 4pm</li> <li>20% discount on F&amp;B consumption at Sky 28 during the stay</li> </ul>                                                                                                                                                                                                                                                                                                                                                                                                                                   |  |  |
|------------------------------------------------------|---------------------------------------------------------------------------------------------------------------------------------------------------------------------------------------------------------------------------------------------------------------------------------------------------------------------------------------------------------------------------------------------------------------------------------------------------------------------------------------------------------------------------------------------------------------------------------------------------------------------------------------------------------------------------------------|--|--|
| SED NA                                               | <ul> <li>30% discount on accommodation based on Best Available Rates with complimentary upgrade to the next category, except suites.</li> <li>20% discount in hotel operated restaurants and lounges, except In-Room Dining and Catering</li> <li>25% discount on Laundry Services</li> <li><u>Additional Benefits:</u></li> <li>Complimentary access to Wi-Fi for up to maximum of four (4) devices in the room</li> <li>Complimentary access to PressReader, a global platform providing over 7000 magazines and newspapers in 16 languages</li> <li>Complimentary entrance to Real Fitness, Yangon's biggest and most exclusive health club</li> </ul>                             |  |  |
| SPRING CITY<br>GOLF & LAKE RESORT<br>KUNMING + CHINA | <ul> <li>Lodge rates: RMB 680</li> <li>F&amp;B (10% discount)</li> <li>Golf <ul> <li>Driving range: 20 RMB/ 30 balls</li> <li>Weekday 18 holes: RMB 880</li> <li>Weekend 18 holes: RMB 1280</li> </ul> </li> <li>Spa (30% off)</li> <li>Pro-shop (15% off)</li> </ul>                                                                                                                                                                                                                                                                                                                                                                                                                 |  |  |
| SERVICES                                             |                                                                                                                                                                                                                                                                                                                                                                                                                                                                                                                                                                                                                                                                                       |  |  |
|                                                      | <ul> <li>Mobile plans New sign up for Plans with Devices: <ul> <li>\$78 per month or \$110 per month</li> <li>\$100 off device</li> <li>FREE 6 months Viu Premium subscription</li> <li>FREE 6 months Caller Number Display</li> <li>FREE 6 months unlimited weekend data</li> <li>FREE delivery and registration for online sign-up</li> </ul> </li> <li>M1 Fibre Broadband 1 Gbps at \$39.90/mth <ul> <li>Get Free 2 months Fibre Broadband</li> </ul> </li> <li>M1 X Keppel Electricity <ul> <li>Sign up for both M1 Fibre 1Gbps Plan at \$39.90/mth and 2-year Keppel Electric electricity plan</li> <li>Enjoy Free 3 months Fibre Broadband subscriptions</li> </ul> </li> </ul> |  |  |
|                                                      |                                                                                                                                                                                                                                                                                                                                                                                                                                                                                                                                                                                                                                                                                       |  |  |