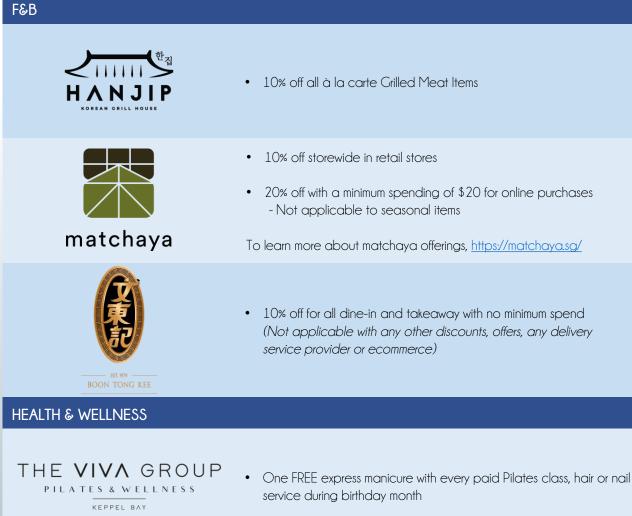

### F&B

## BAYSWATER KITCHEN

10% discount on à la carte food and beverage items (Not applicable for set menus, promotions, happy hours, etc.)

• 10% discount on à la carte food and beverage items (Not applicable for set menus, promotions, happy hours, etc.)

# PALERMO

- 10% off dining (For dine-in only, not applicable for takeaway and events)
   A second based on the second second
- A complimentary glass of house pour on birthday month

- 10% off dining
- 15% off dining during birthday month (Not applicable with other offers, discounts and special promotion lunch sets)